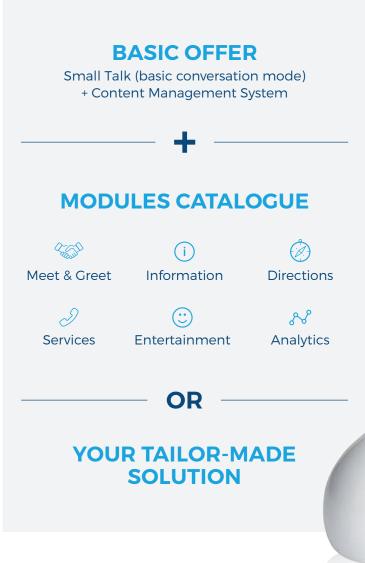

## THE FLEXIBLE SOLUTION THAT MAXIMISES THE POTENTIAL OF YOUR ROBOT

. . . .

..

SMART PEPPER is a modular and customizable solution. It will allow you to offer a large range of services to your visitors and customers.

Select modules from our catalog, integrate and deploy your own content easily with our content management system and get ready for a whole new level of natural robotic interaction.

# **YOUR TAILOR-MADE SOLUTION**